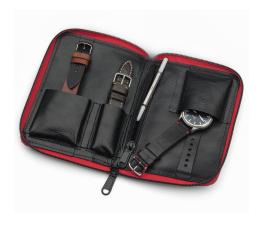

## SINN travel case for two watches with leather strap

Page 1 / 1 May 2024

- A handy travel case with space for two SINN watches with leather straps, a spare leather strap and the strap replacement tool. Made of black leather and fitted with a zip, its contrasting colouring with the red edging creates an impressive optical effect. At the same time, it offers a practical means of storing and transporting your SINN watches safely. Logo embossed on the front.
- Dimensions approx. 17 × 13 cm (closed)
- The watches, tools and straps shown are for decoration purposes only and are not included in the scope of delivery.