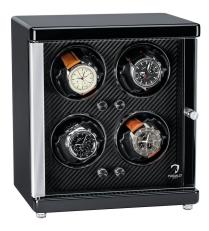

## Watch winder for four watches

Page 1 / 1 May 2024

- After extended time periods without any movement, self-winding watches will need to be wound and readjusted. Watch winders provide an elegant solution. The ZBEW07 model is also suitable for larger or heavier watches. Varying rotational movements are preprogrammed. This watch winder is visually impressive thanks to a modern design, the beautiful details and its high-quality workmanship. A front cover with glass protects the rotors.
- · Watch winder for four watches
- · Mains and battery operation
- Manufacturer specifications: Modalo watch winder Ambiente 4 Carbon, item number: 1504884, Modalo GmbH
- The watches shown are for decoration purposes only and are not included in the scope of delivery.