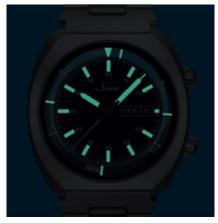

The rotating bezel shows the relative water level of a tide (light blue rim) and indicates the most important water levels.

Back view and side view of the **240 St GZ**. (Figures: 1:1)

240 St GZ - luminous. (Figure: 1:1)