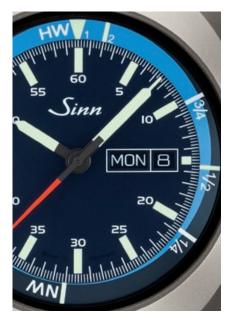

The rotating bezel shows the relative water level of a tide (light blue rim) and indicates the most important water levels.

Back view and side view of the **240 St GZ**. (Figures: 1:1)

240 St GZ - luminous. (Figure: 1:1)

The rotating tide bezel can be used to read the relative water level of a location in terms of current tide, i.e. the time until the next high tide. All you need to know is the time of the last high tide and correlate this with the triangular mark "HW 1" on the rotating bezel. This can be taken for example from a tide table or tide calendar. The hour hand can then be used to read off the current water level on the rotating tide bezel of the 240 St GZ. You can also read off the expected relative water levels for any given time up until the time of the next high tide, which is then shown at the position "HW 2".