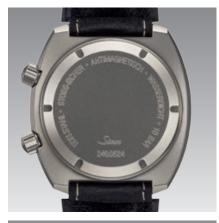

The rotating bezel shows the relative water level of a tide (light blue rim) and indicates the most important water levels.

Back view and side view of the **240 St GZ**. (Figures: 1:1)

240 St GZ - luminous. (Figure: 1:1)