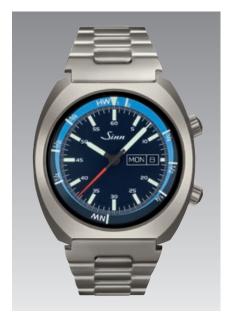

## **240 St GZ** THE SPORTY WATCH WITH A TIDE BEZEL

**240 St GZ** – expandable bead-blasted stainless-steel bracelet with a folding safety clasp. Ø 43 mm (Figure: 1:1)

**240 St GZ** – black leather strap featuring an integrated case. ø 43 mm (Figure: 1:1)

## 240 St GZ

The sporty watch with a tide bezel.

Case made of stainless steel, bead-blasted Sapphire crystal glass Interior tide bezel Dark blue dial Pressure-resistant to 10 bar Resistant to low pressure