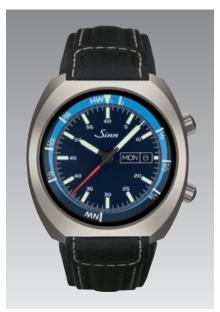

## **240 St GZ** THE SPORTY WATCH WITH A TIDE BEZEL

**240 St GZ** – expandable bead-blasted stainless-steel bracelet with a folding safety clasp. Ø 43 mm (Figure: 1:1)

**240 St GZ** – black leather strap featuring an integrated case. ø 43 mm (Figure: 1:1)

## 240 St GZ

The sporty watch with a tide bezel.

Case made of stainless steel, bead-blasted Sapphire crystal glass Interior tide bezel Dark blue dial Pressure-resistant to 10 bar Resistant to low pressure