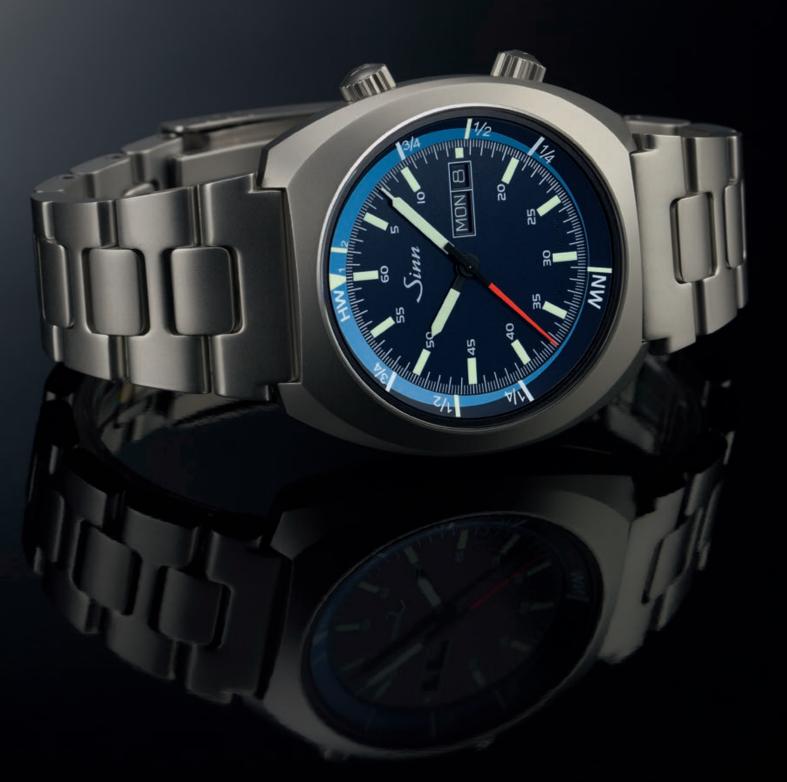

## **240 St GZ** THE SPORTY WATCH WITH A TIDE BEZEL

**240 St GZ** – expandable bead-blasted stainless-steel bracelet with a folding safety clasp. Ø 43 mm (Figure: 1:1)

**240 St GZ** – black leather strap featuring an integrated case. ø 43 mm (Figure: 1:1)

The rotating bezel shows the relative water level of a tide (light blue rim) and indicates the most important water levels.

Back view and side view of the **240 St GZ**. (Figures: 1:1)

240 St GZ - luminous. (Figure: 1:1)

## 240 St GZ

The sporty watch with a tide bezel.

Case made of stainless steel, bead-blasted Sapphire crystal glass Interior tide bezel Dark blue dial Pressure-resistant to 10 bar Resistant to low pressure