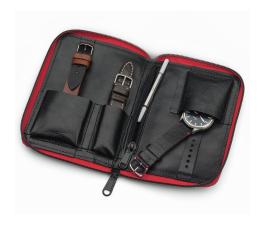

## SINN travel case for two watches with leather strap

Page 1 / 1 April 2024

- A handy travel case with space for two SINN watches with leather straps, a spare leather strap and the strap replacement tool. Made of black leather and fitted with a zip, its contrasting colouring with the red edging creates an impressive optical effect. At the same time, it offers a practical means of storing and transporting your SINN watches safely. Logo embossed on the front.
- Dimensions approx. 17 × 13 cm (closed)
- The watches, tools and straps shown are for decoration purposes only and are not included in the scope of delivery.