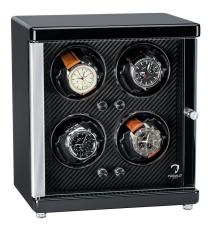

## Watch winder for four watches

Page 1 / 1 April 2024

- After extended time periods without any movement, self-winding watches will need to be wound and readjusted. Watch winders provide an elegant solution. The ZBEW07 model is also suitable for larger or heavier watches. Varying rotational movements are preprogrammed. This watch winder is visually impressive thanks to a modern design, the beautiful details and its high-quality workmanship. A front cover with glass protects the rotors.
- · Watch winder for four watches
- · Mains and battery operation
- Manufacturer specifications: Modalo watch winder Ambiente 4 Carbon, item number: 1504884, Modalo GmbH
- The watches shown are for decoration purposes only and are not included in the scope of delivery.