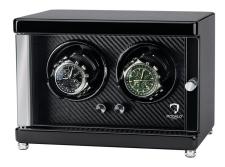

## Watch winder for two watches

Page 1 / 1 May 2024

- After extended time periods without any movement, self-winding watches will need to be wound and
  readjusted. Watch winders provide an elegant solution. The ZBEW06 model is also suitable for larger
  or heavier watches. Varying rotational movements are preprogrammed. This watch winder is visually
  impressive thanks to a modern design, the beautiful details and its high-quality workmanship. A front
  cover with glass protects the rotors.
- Winner of the 'Excellent Product Design 2020' at the German Design Award
- Watch winder for two watches
- Mains and battery operation
- Manufacturer specifications: Modalo watch winder Ambiente 2 Carbon, item number: 1502884, Modalo GmbH
- The watches shown are for decoration purposes only and are not included in the scope of delivery.